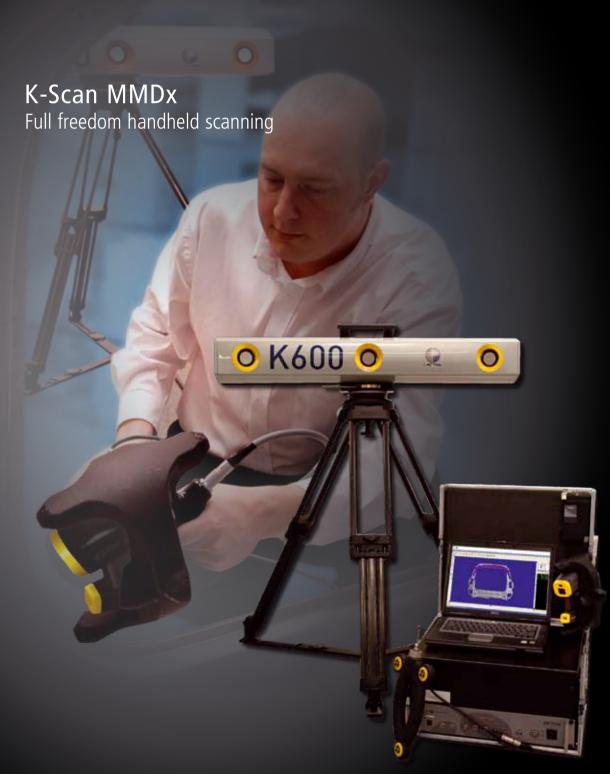

K-Scan MMDx incorporates the new generation handheld laser scanners for portable metrology applications. High accurate, renowned user friendliness and stunning performance make it a modern and versatile handheld scanning solution without mechanical constraints. K-scan MMDx is the ultimate scanning solutions for accurate part-to-CAD inspection and productive reverse engineering, combining the accuracy and productivity of the MMDx laser scanner and the user mobility, measurement volume and motion compensation of the K-Series optical CMM.

## Measure anywhere

- Fully portable and easy setup
- Suited for metrology lab and shop floor measurements
- Motion compensation of measurement object, through dynamic object referencing

### Effortless handling by ergonomic design

- Omni-directional use of probe without mechanical constraints
- Balanced handgrip
- Lightweight carbon fiber probe design
- Data transfer via Ethernet, no need for scanner controller box
- Indicators for intuitive operator feedback