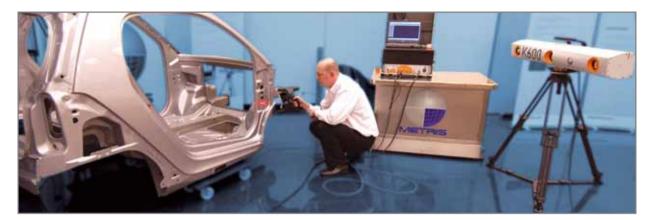

## **Applications**

- Full-freedom scanning of large objects: Car components of any size / Full cars and trucks
- On-site measurement applications
- Part-to-CAD inspection
- Reverse engineering

CLASS 2M LASER PRODUCT